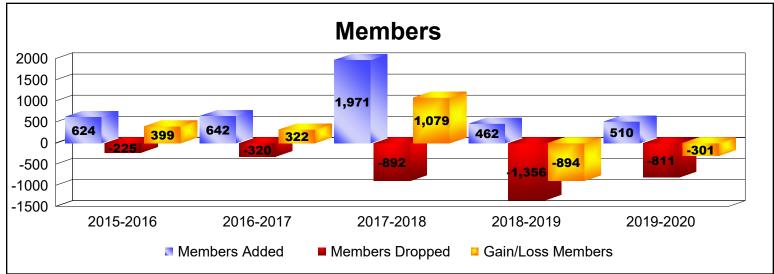

District 3234H2 As of June 2020 Cumulative

| Year      | New<br>Clubs | Dropped<br>Clubs | Gain/<br>Loss<br>Clubs | New<br>Members | Charter<br>Members | Reinstate<br>Members | Transfer<br>Members | Total<br>Member<br>Added | Total<br>Members<br>Dropped | Gain/<br>Loss<br>Members |
|-----------|--------------|------------------|------------------------|----------------|--------------------|----------------------|---------------------|--------------------------|-----------------------------|--------------------------|
| 2015-2016 | 7            | 0                | 7                      | 380            | 188                | 38                   | 18                  | 624                      | -225                        | 399                      |
| 2016-2017 | 5            | 0                | 5                      | 463            | 143                | 16                   | 20                  | 642                      | -320                        | 322                      |
| 2017-2018 | 28           | -7               | 21                     | 1067           | 700                | 188                  | 16                  | 1971                     | -892                        | 1079                     |
| 2018-2019 | 10           | -23              | -13                    | 153            | 277                | 24                   | 8                   | 462                      | -1356                       | -894                     |
| 2019-2020 | 3            | -3               | 0                      | 225            | 150                | 45                   | 90                  | 510                      | -811                        | -301                     |
| Average   | 11           | -7               | 4                      | 458            | 292                | 62                   | 30                  | 842                      | -721                        | 121                      |