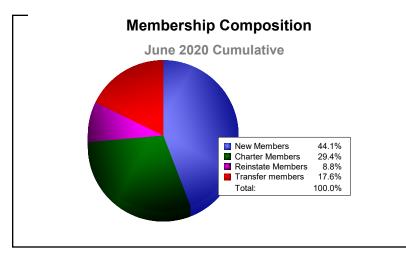

District 3234H2 As of June 2020 Cumulative

| Year      | New<br>Clubs | Dropped<br>Clubs | Gain/<br>Loss<br>Clubs | New<br>Members | Charter<br>Members | Reinstate<br>Members | Transfer<br>Members | Total<br>Member<br>Added | Total<br>Members<br>Dropped | Gain/<br>Loss<br>Members |
|-----------|--------------|------------------|------------------------|----------------|--------------------|----------------------|---------------------|--------------------------|-----------------------------|--------------------------|
| 2015-2016 | 7            | 0                | 7                      | 380            | 188                | 38                   | 18                  | 624                      | -225                        | 399                      |
| 2016-2017 | 5            | 0                | 5                      | 463            | 143                | 16                   | 20                  | 642                      | -320                        | 322                      |
| 2017-2018 | 28           | -7               | 21                     | 1067           | 700                | 188                  | 16                  | 1971                     | -892                        | 1079                     |
| 2018-2019 | 10           | -23              | -13                    | 153            | 277                | 24                   | 8                   | 462                      | -1356                       | -894                     |
| 2019-2020 | 3            | -3               | 0                      | 225            | 150                | 45                   | 90                  | 510                      | -811                        | -301                     |
| Average   | 11           | -7               | 4                      | 458            | 292                | 62                   | 30                  | 842                      | -721                        | 121                      |