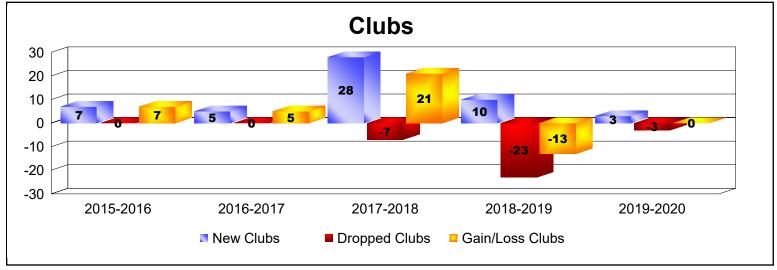

District 3234H2 As of June 2020 Cumulative

| Year      | New<br>Clubs | Dropped<br>Clubs | Gain/<br>Loss<br>Clubs | New<br>Members | Charter<br>Members | Reinstate<br>Members | Transfer<br>Members | Total<br>Member<br>Added | Total<br>Members<br>Dropped | Gain/<br>Loss<br>Members |
|-----------|--------------|------------------|------------------------|----------------|--------------------|----------------------|---------------------|--------------------------|-----------------------------|--------------------------|
| 2015-2016 | 7            | 0                | 7                      | 380            | 188                | 38                   | 18                  | 624                      | -225                        | 399                      |
| 2016-2017 | 5            | 0                | 5                      | 463            | 143                | 16                   | 20                  | 642                      | -320                        | 322                      |
| 2017-2018 | 28           | -7               | 21                     | 1067           | 700                | 188                  | 16                  | 1971                     | -892                        | 1079                     |
| 2018-2019 | 10           | -23              | -13                    | 153            | 277                | 24                   | 8                   | 462                      | -1356                       | -894                     |
| 2019-2020 | 3            | -3               | 0                      | 225            | 150                | 45                   | 90                  | 510                      | -811                        | -301                     |
| Average   | 11           | -7               | 4                      | 458            | 292                | 62                   | 30                  | 842                      | -721                        | 121                      |